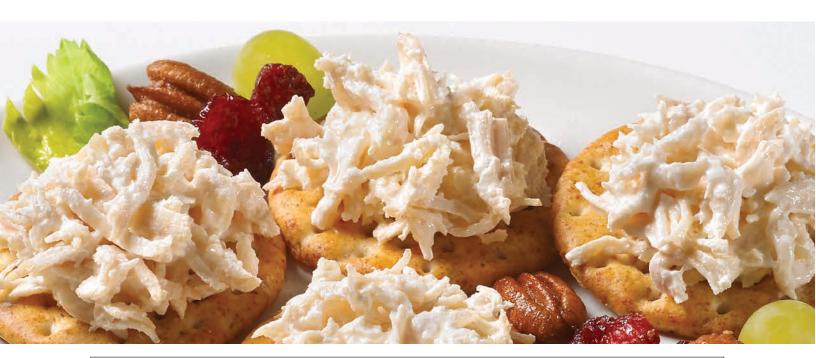

## WHITE CHICKEN SALAD



## **Nutrition Facts**

Serv. Size 2 oz (56g)

**Calories** 80 Calories from Fat 35

\*Percent Daily Values (DV) are based on a 2,000 calorie diet.

| Amount/Serving % DV*                               |            | Amount/Serving % DV* |
|----------------------------------------------------|------------|----------------------|
| Total Fat 4g                                       | 6%         | Total Carb. 3g 1%    |
| Sat. Fat 1g                                        | <b>5</b> % | Dietary Fiber 0g 0%  |
| Trans Fat 0g                                       |            | Sugars 1g            |
| Cholest. 20mg                                      | <b>7</b> % | <b>Protein</b> 8g    |
| <b>Sodium</b> 320mg <b>13%</b>                     |            |                      |
| Vitamin A