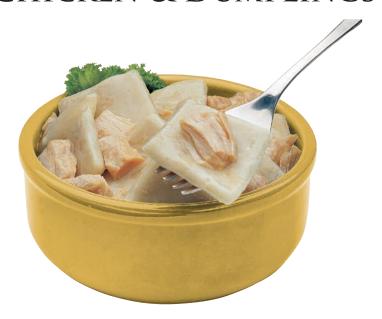

## **CHICKEN & DUMPLINGS**



## **Nutrition Facts**

Serv. Size 1 CUP (240g)

**Calories** 200 Calories from Fat 45

\*Percent Daily Values (DV) are based on a 2,000 calorie diet.

| Amount/Serving % DV | * Amount/Serving | % <b>DV</b> * |
|---------------------|------------------|---------------|
|---------------------|------------------|---------------|

| <b>Total Fat</b> 4.5g          | <b>7</b> % | Total Carb. 24g    | 8% |  |
|--------------------------------|------------|--------------------|----|--|
| Sat. Fat 1.5g                  | 8%         | Dietary Fiber 2g   | 8% |  |
| Trans Fat 0g                   | 0%         | Sugars 0g          | 0% |  |
| Cholest. 15mg                  | 5%         | <b>Protein</b> 15g |    |  |
| <b>Sodium</b> 920mg <b>38%</b> |            |                    |    |  |

Vitam